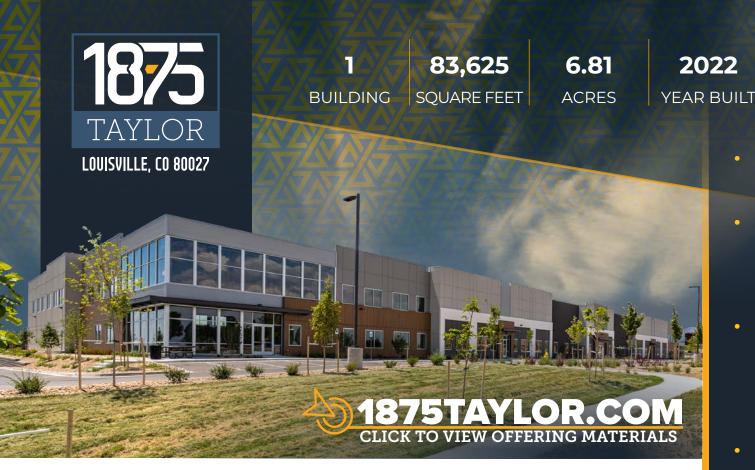

1875 Taylor Avenue represents a high-quality Class A industrial building spanning 83,625 SF in the premier Colorado Technology Center located in Denver's Northwest Industrial Submarket. Situated in Louisville, Colorado, the encompassing area is widely recognized as one of the most affluent markets in the country characterized by ample employee and executive

housing communities, a highly educated workforce, nearby area amenities, proximity to Boulder, Metro Denver and growing Northern Colorado Communities. The Property was completed in 2022 and was 100% preleased to a leading technological tenant on a 10- year lease offering incoming investors strong contractual cash flow with 3 00% escalations.