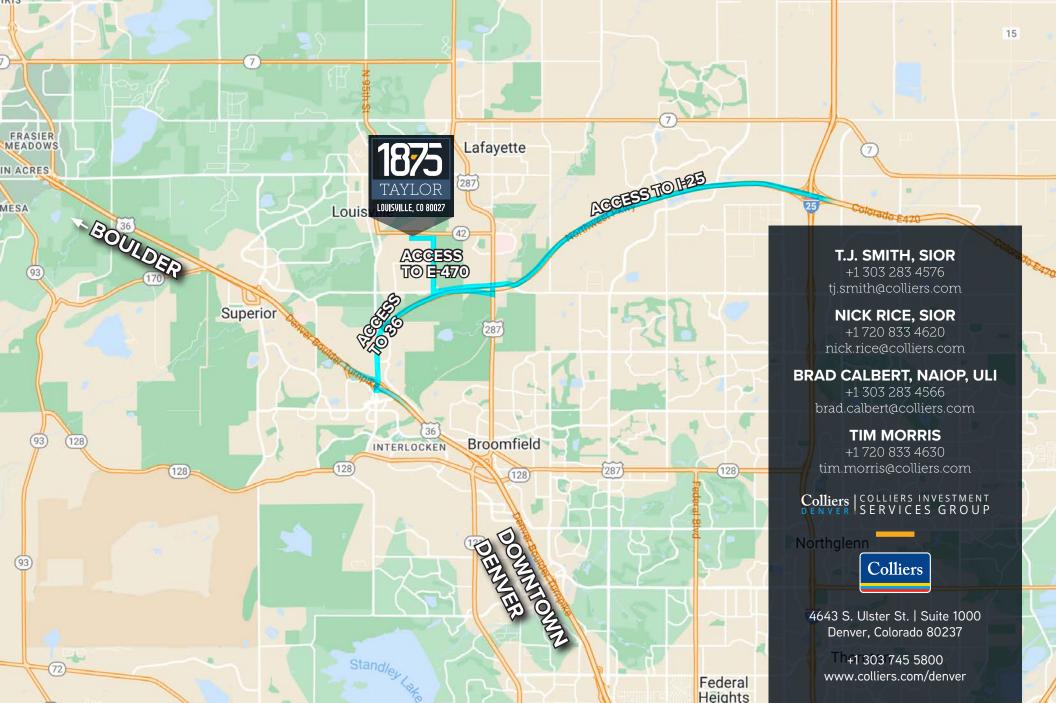

• State-of-the-art new Class A

**TENANT** 

100%

OCCUPIED

- Located in the Colorado Tech Center, the premier industrial hub of Northwest Denver, where infill sites have dwindled quickly.
- Robust demographic and amenity profile coupled with premier executive housing options near one of the most expensive home markets in the country in Boulder.
- Directly in the path of growth as the population shifts further north from Denver.
- Located in Boulder County, home to the most educated workforce in the country and the epicenter of Colorado's growing life sciences market.
- Close proximity to E-470 and US-36, providing the ability to access the entire Denver metro and beyond.
- Significant tenant buildout; "sticky tenant" with high probability of renewal in mission critical location.